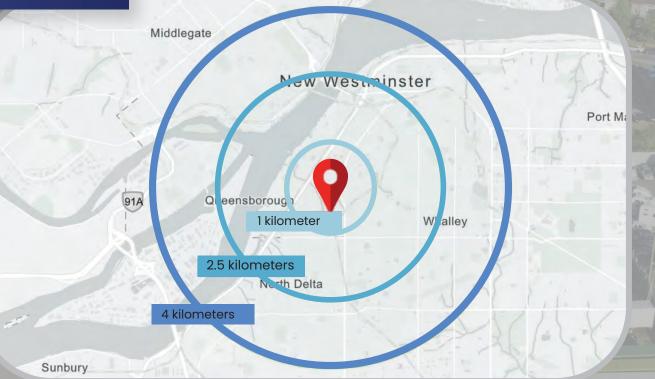

# **DEMOGRAPHICS**

|                                          | 1 km     | 2.5 km   | 4 km     |     |
|------------------------------------------|----------|----------|----------|-----|
| Population (2021)                        | 5,692    | 55,258   | 161,103  | N   |
| Population<br>(2025)                     | 6,052    | 58,318   | 168,732  | No. |
| Projected Annual Growth<br>(2021 - 2025) | 6.3%     | 5.5%     | 4.7%     |     |
| Median Age                               | 37.3     | 38.0     | 38.9     |     |
| Average Household<br>Income (2021)       | \$91,150 | \$85,809 | \$78,516 |     |
| Average Persons Per<br>Household         | 3.3      | 2.8      | 2.6      |     |