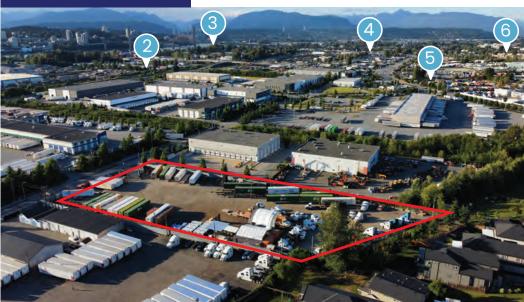

# **Looking North**

Fraser Surrey Docks

3 Patullo Bridge

5 Tim Hortons

2 Esso

4 Scott Road Skytrain Station

6 Home Depot

**33,024**VEHICLES PER DAY
Along Hwy 7, West of Hwy 11