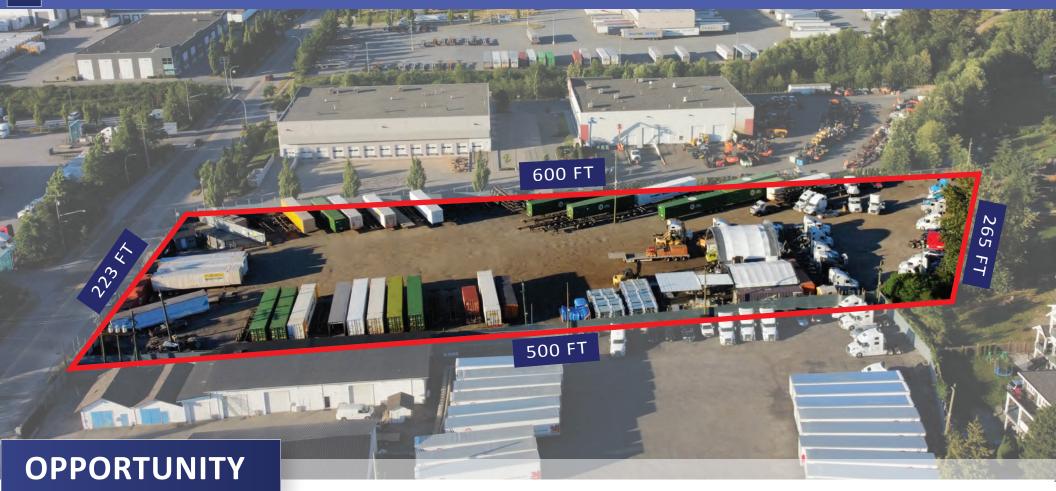

Iconic Properties Group is pleased to showcase this opportunity to acquire bare land at 10198 Grace Rd, Surrey. The property is 3.11 acres and located in South Westminster, just off of Highway 17. This area of Surrey is rapidly changing and developing, and with zoning of IB-2, it can accommodate industrial uses and offices, and to note its close proximity to the Fraser Surrey Docks, this makes it a rare opportunity if you are looking to develop a docking transload facility that can accommodate straight transloading and deconsolidation for ocean and ship lines out of the ports.

# **PROPERTY DETAILS**

| CIVIC ADDRESS       | 10198 Grace Rd,<br>Surrey, BC |  |
|---------------------|-------------------------------|--|
| PID                 | 023-645-709                   |  |
| LOT SIZE            | 3.11 acres                    |  |
| YEAR BUILT          | 2005                          |  |
| NEIGHBORHOOD        | Bridgeview                    |  |
| ZONING              | IB-2                          |  |
| PROPERTY TAX (2021) | \$80,047                      |  |
| ASSESSMENT (2021)   | \$10,282,300                  |  |