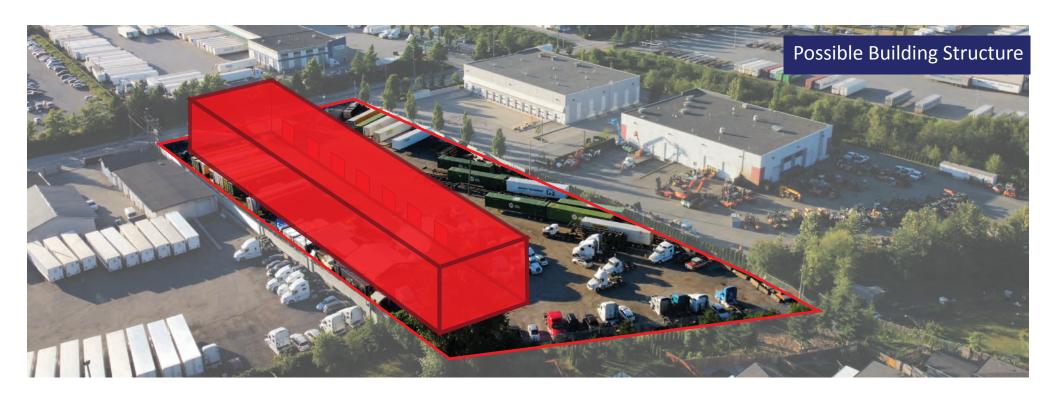

Iconic Properties Group is pleased to showcase this opportunity to acquire bare land at 10198 Grace Rd, Surrey. The property is 3.11 acres and located in South Westminster, just off of Highway 17. This area of Surrey is rapidly changing and developing, and with zoning of IB-2, it can accommodate industrial uses and offices, and to note its close proximity to the Fraser Surrey Docks, this makes it a rare opportunity if you are looking to develop a docking transload facility that can accommodate straight transloading and deconsolidation for ocean and ship lines out of the ports.

# **LOCATION**

This bare land is located near the extremely high profile entrance to Surrey via the Patullo Bridge. This prime location has quick and easy access to Highway 17 as well as it sits in between Highway 1 and Highway 91. Its close proximity to the Fraser River and the Fraser Surrey Docks is optimal if in the container and breakbulk market, a development permit can accommodate building a transload facility. Scott Road Skytrain station is only a 7 minute drive and provides rapid access to downtown Vancouver.