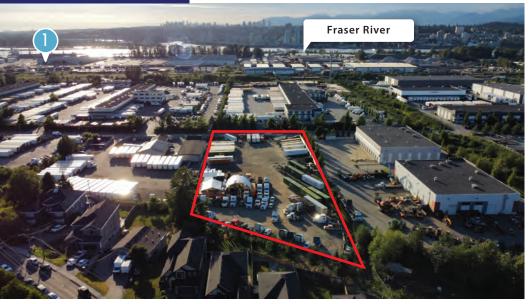

# Looking North East

Iconic Properties Group is pleased to showcase this opportunity to acquire bare land at 10198 Grace Rd, Surrey. The property is 3.11 acres and located in South Westminster, just off of Highway 17. This area of Surrey is rapidly changing and developing, and with zoning of IB-2, it can accommodate industrial uses and offices, and to note its close proximity to the Fraser Surrey Docks, this makes it a rare opportunity if you are looking to develop a docking transload facility that can accommodate straight transloading and deconsolidation for ocean and ship lines out of the ports.

# **LOCATION**

This bare land is located near the extremely high profile entrance to Surrey via the Patullo Bridge. This prime location has quick and easy access to Highway 17 as well as it sits in between Highway 1 and Highway 91. Its close proximity to the Fraser River and the Fraser Surrey Docks is optimal if in the container and breakbulk market, a development permit can accommodate building a transload facility. Scott Road Skytrain station is only a 7 minute drive and provides rapid access to downtown Vancouver.