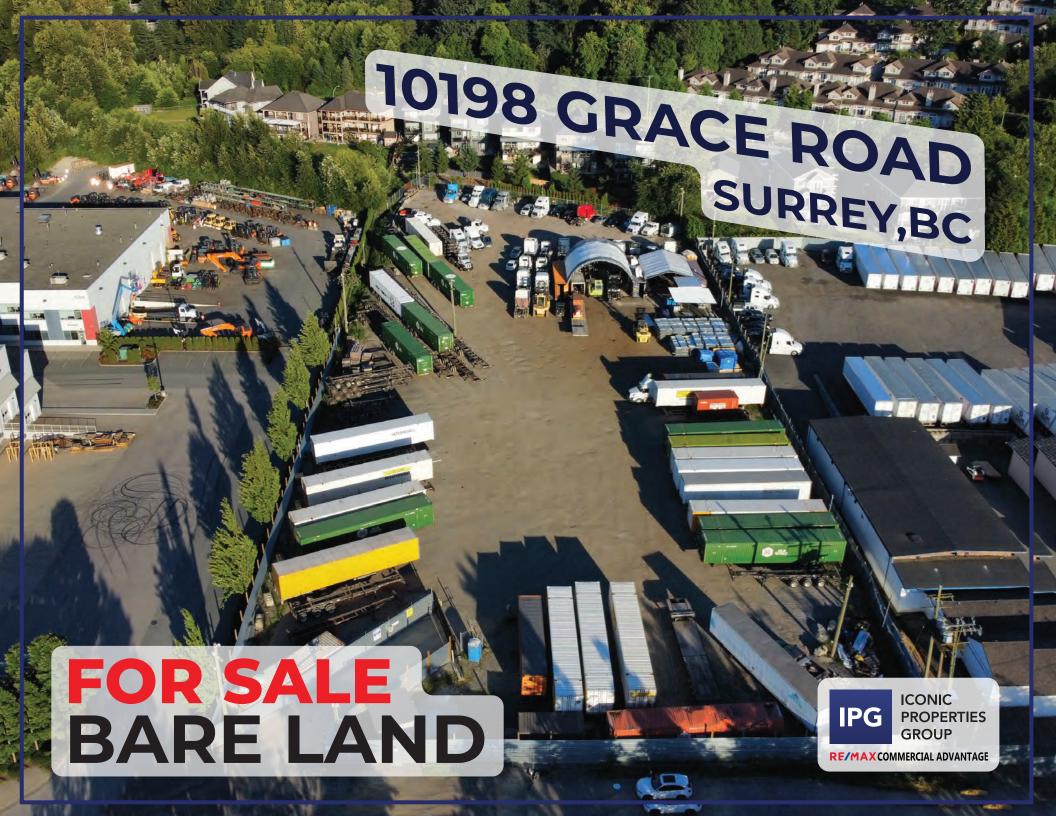

Iconic Properties Group is pleased to showcase this opportunity to acquire bare land at 10198 Grace Rd, Surrey. The property is 3.11 acres and located in South Westminster, just off of Highway 17. This area of Surrey is rapidly changing and developing, and with zoning of IB-2, it can accommodate industrial uses and offices, and to note its close proximity to the Fraser Surrey Docks, this makes it a rare opportunity if you are looking to develop a docking transload facility that can accommodate straight transloading and deconsolidation for ocean and ship lines out of the ports.

# **PROPERTY DETAILS**

| CIVIC ADDRESS       | 10198 Grace Rd,<br>Surrey, BC |  |
|---------------------|-------------------------------|--|
| PID                 | 023-645-709                   |  |
| LOT SIZE            | 3.11 acres                    |  |
| YEAR BUILT          | 2005                          |  |
| NEIGHBORHOOD        | Bridgeview                    |  |
| ZONING              | IB-2                          |  |
| PROPERTY TAX (2021) | \$80,047                      |  |
| ASSESSMENT (2021)   | \$10,282,300                  |  |

BARE LAND FOR SALE