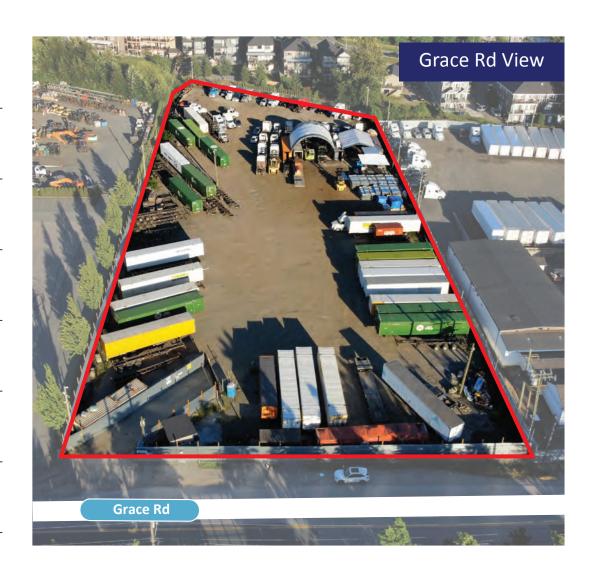

Iconic Properties Group is pleased to showcase this opportunity to acquire bare land at 10198 Grace Rd, Surrey. The property is 3.11 acres and located in South Westminster, just off of Highway 17. This area of Surrey is rapidly changing and developing, and with zoning of IB-2, it can accommodate industrial uses and offices, and to note its close proximity to the Fraser Surrey Docks, this makes it a rare opportunity if you are looking to develop a docking transload facility that can accommodate straight transloading and deconsolidation for ocean and ship lines out of the ports.

# **LOCATION**

This bare land is located near the extremely high profile entrance to Surrey via the Patullo Bridge. This prime location has quick and easy access to Highway 17 as well as it sits in between Highway 1 and Highway 91. Its close proximity to the Fraser River and the Fraser Surrey Docks is optimal if in the container and breakbulk market, a development permit can accommodate building a transload facility. Scott Road Skytrain station is only a 7 minute drive and provides rapid access to downtown Vancouver.